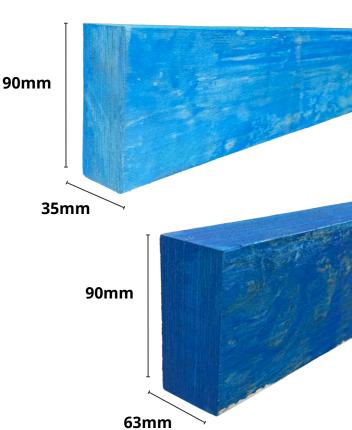

|          | 3600         | 4800         | 6000         | 8400         |
|----------|--------------|--------------|--------------|--------------|
| 90 x 45  | $\checkmark$ | $\checkmark$ | $\checkmark$ |              |
| 150 x 45 | $\checkmark$ | $\checkmark$ | $\checkmark$ | $\checkmark$ |
| 200 x 45 | $\checkmark$ | $\checkmark$ | $\checkmark$ | $\checkmark$ |
| 240 x 45 | $\checkmark$ | $\checkmark$ | $\checkmark$ | $\checkmark$ |
| 300 x 45 |              | $\checkmark$ | $\checkmark$ | $\checkmark$ |
| 90 x 63  |              |              | $\checkmark$ |              |
| 150 x 63 |              |              | $\checkmark$ | $\checkmark$ |
| 200 x 63 |              |              | $\checkmark$ |              |
| 240 x 63 |              |              | $\checkmark$ |              |
| 300 x 63 |              |              | $\checkmark$ | $\checkmark$ |
| 400 x 63 |              |              | $\checkmark$ |              |

## **MELBOURNE & TASMANIA**

|          | 3600         | 4800         | 6000         | 7200         | 8400         | 9600         |
|----------|--------------|--------------|--------------|--------------|--------------|--------------|
| 90 x 35  |              |              | $\checkmark$ |              |              |              |
| 90 x 45  |              | $\checkmark$ | $\checkmark$ |              |              |              |
| 120 x 45 |              | $\checkmark$ | $\checkmark$ |              |              |              |
| 140 x 45 | $\checkmark$ | $\checkmark$ | $\checkmark$ | $\checkmark$ | $\checkmark$ | $\checkmark$ |
| 170 x 45 |              |              |              |              |              | $\checkmark$ |
| 190 x 45 | $\checkmark$ | $\checkmark$ | $\checkmark$ | $\checkmark$ | $\checkmark$ | $\checkmark$ |
| 240 x 45 | $\checkmark$ | $\checkmark$ | $\checkmark$ | $\checkmark$ | $\checkmark$ | $\checkmark$ |
| 290 x 45 | $\checkmark$ | $\checkmark$ | $\checkmark$ | $\checkmark$ | $\checkmark$ | $\checkmark$ |
| 90 x 63  |              | $\checkmark$ | $\checkmark$ |              |              |              |
| 150 x 63 |              |              | $\checkmark$ |              |              | $\checkmark$ |
| 300 x 63 |              |              | $\checkmark$ |              |              | $\checkmark$ |