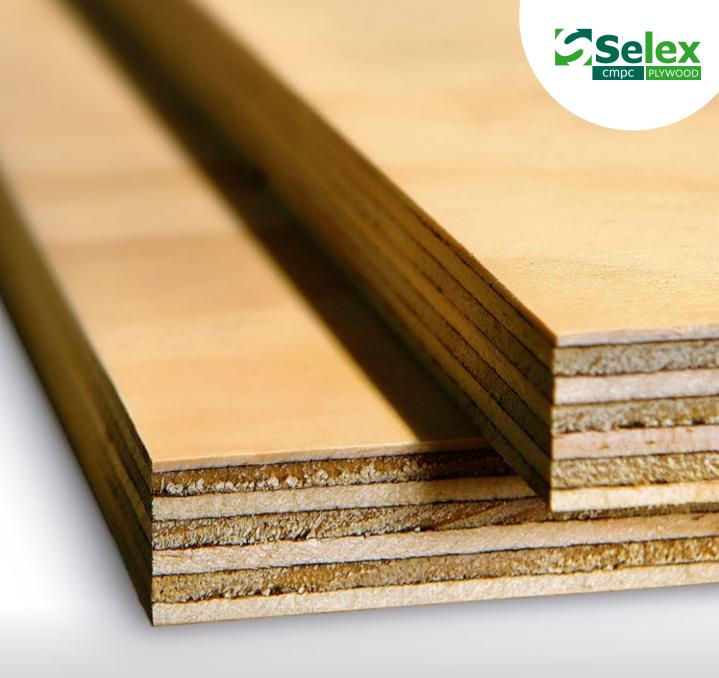

## B/D PLYWOOD

- Trusted performance
- High quality face veneers 100% Radiata Pine construction.
- Ideal for both interior and exterior applications
- Superior bonding through uniform adhesive applications Super EO
- Light weight Easy to cut and install.
- FSC® certified

The mark of responsible forestr

Selex B/D plywood is a stable, high-quality plywood panel, suitable for a variety of applications. Due to its versatility and amazing appearance, it is ideal for that project requiring that something special.

- A multipurpose attractive quality panel
- Suitable for structural and decorative applications such as roofing, flooring and furniture / cabinetry work
- Easy to handle due to its excellent strength and weight ratio
- High visual appearance and consistent quality

## **GENERAL SPECIFICATIONS**

| Dimensions (mm)          | 2400 x 1200                                                        |   |    |    |    |    |    |
|--------------------------|--------------------------------------------------------------------|---|----|----|----|----|----|
| Thickness (mm)           | 7                                                                  | 9 | 12 | 15 | 18 | 21 | 25 |
| N° of veneers            | 3                                                                  | 3 | 5  | 5  | 7  | 7  | 9  |
| F Grades (Structural)    | F8 and higher                                                      |   |    |    |    |    |    |
| Density                  | 480 - 550 kg / m³                                                  |   |    |    |    |    |    |
| Adhesive                 | Phenol-formaldehyde which complies with Super EO emission standard |   |    |    |    |    |    |
| Humidity Content         | 8% to 12% for all panels                                           |   |    |    |    |    |    |
| Structural Certification | AS/NZS 2269                                                        |   |    |    |    |    |    |